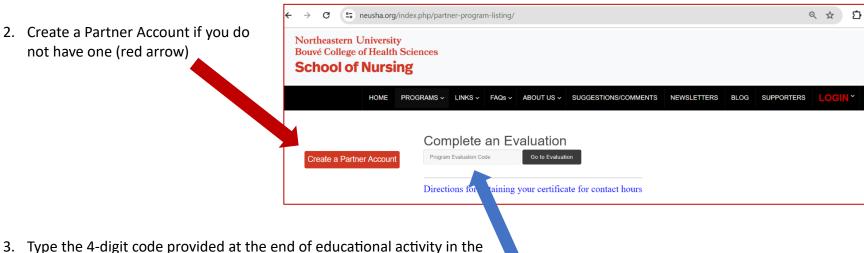

## Obtaining nursing contact hours from the Northeastern University Bouvé College School of Nursing

Please complete the evaluation within two weeks of the educational activity.

1. Go to the following webpage: https://neusha.org/index.php/partner-program-listing/

3. Type the 4-digit code provided at the end of educational activity in the Program Evaluation Code box and click on Go to Evaluation. (blue arrow)

CODE provided at the end of the educational activity: \_\_\_\_\_