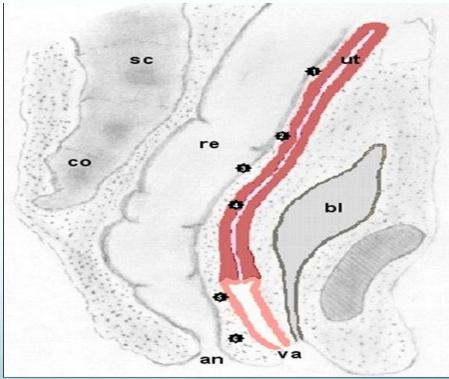

# Radical Widefield Excision of Superficial Disease

# Radical Widefield Excision of Infiltrating Disease