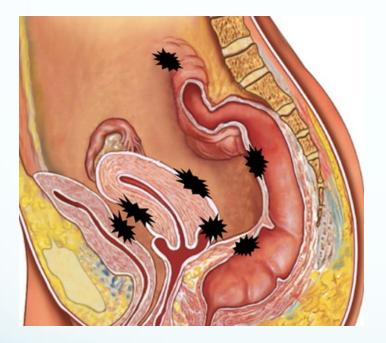

### Where is Endometriosis?

 In the Pelvis and Abdomen: sidewalls, bladder, large and small intestine, diaphragm, thoracic cavity......

# Endometriosis: its everywhere

## What does Endometriosis Cause?

- Locally Causes pain and dysfunction wherever it is located and.....
- Systemically Because of the release of prostaglandins and cytokines can demonstrate systemic effects.