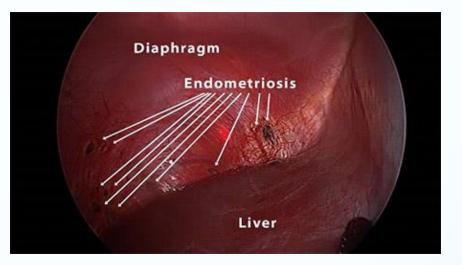

### Where is Endometriosis?

 In the Pelvis and Abdomen: sidewalls, bladder, large and small intestine, diaphragm, thoracic cavity......

# Endometriosis: its everywhere