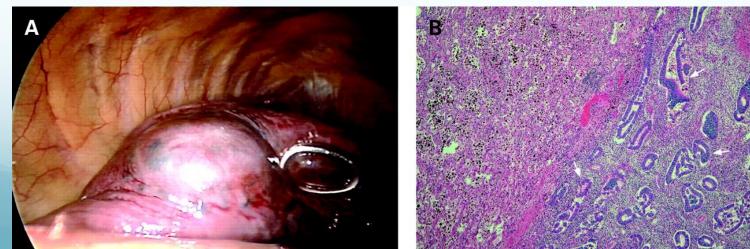

#### Mullerianosis

Embryologic origin of endometriosis: analysis of 101 human female fetuses. J Cell Physiol. 2012 Apr;227(4):1653-6.

## Mullerianosis

101 female fetuses (16-24 wks gestation) –

9 with endometriosis.

#### Mullerianosis

**Embryologic origin of endometriosis: analysis of 101 human female fetuses.** <u>J Cell Physiol.</u> 2012 Apr;227(4):1653-6.