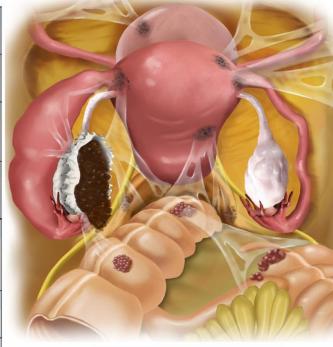

nt<br>(damage<br>Moderate immobility<br>Severe immobility<br>Complete obstruction<br><b>Cul-de-sac obliteration</b><br>Partial<br>Complete<br><b>Rectum/ Sigmoid colon</b>      | 2<br>4<br>6<br>7<br><b>Score</b><br>6<br>9<br><b>Score</b>           |
| Slight serosal involvement<br>(damage<br>Moderate immobility<br>Severe immobility<br>Complete obstruction<br><b>Cul-de-sac obliteration</b><br>Partial<br>Complete<br>Rectum/ Sigmoid colon<br>< 3 cm   | 2<br>4<br>6<br>7<br><b>Score</b><br>6<br>9<br><b>Score</b><br>7      |
| Slight serosal involvement<br>damage<br>Moderate immobility<br>Severe immobility<br>Complete obstruction<br>Cul-de-sac obliteration<br>Partial<br>Complete<br>Rectum/ Sigmoid colon<br>< 3 cm<br>≥ 3 cm | 2<br>4<br>6<br>7<br><b>Score</b><br>6<br>9<br><b>Score</b><br>7<br>9 |



| AAGL Endometriosis<br>Stage | Total Score |
|-----------------------------|-------------|
| Stage 1                     | ≤8          |
| Stage 2                     | 9 to 15     |
| Stage 3                     | 16 to 21    |
| Stage 4                     | >21         |

| Retrocervical                         | Score |
|---------------------------------------|-------|
| < 3 cm                                | 5     |
| $\geq$ 3 cm                           | 8     |
| Bladder/ detrusor                     | Score |
| < 3 cm                                | 5     |
| ≥ 3 cm                                | 7     |
| Right Ovary                           | Score |
| Superficial                           | 2     |
| < 3 cm                                | 5     |
| $\geq$ 3 cm