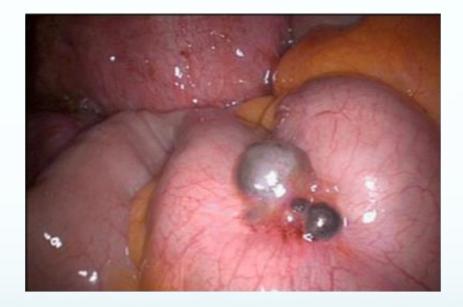

### Where is Endometriosis?

 In the Pelvis and Abdomen: sidewalls, bladder, large and small intestine, diaphragm, thoracic cavity......

# Endometriosis: its everywhere

## What does Endometriosis Cause?

- Locally Causes pain and dysfunction wherever it is located and.....
- Systemically Because of the release of prostaglandins and cytokines can demonstrate systemic effects.