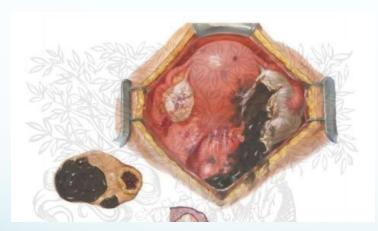

## Mullerianosis

101 female fetuses (16-24 wks gestation) –

9 with endometriosis.