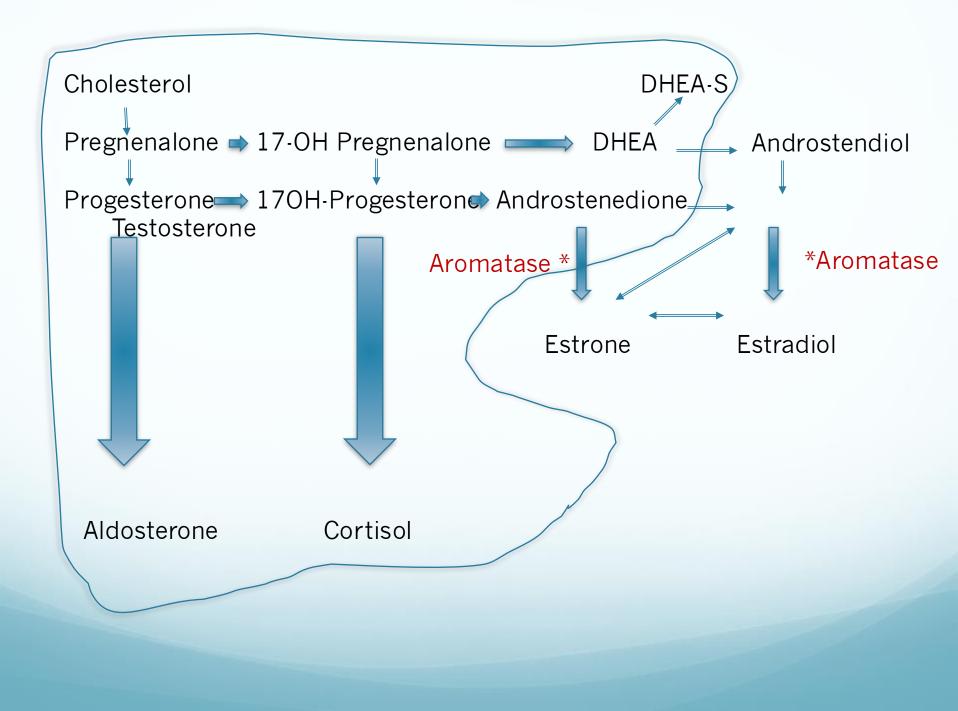

# A Reproductive Physiology Primer

Rational basis

PROGESTERONE

Endometrium

ENDOMETRIOSI S

# Decrease EstrogenIncrease Progesterone

## Reproductive Physiology

- Hypothalamus
  - Anterior Pituitary Gland
    - Ovary
      - Uterus

#### "Treatment"

- OCP's cyclical and continuous combination OCP's. Dienogest
- Progesterones Norethindrone, Megace. Mirena IUD
- Ulipristal SPRM
- Danazol

GnRH agonists/antagonists

#### IT'S A DEMONIC DISEASE

Angiogenesis Factor Neurogenic Growth Factor Fibrosis Aromatase