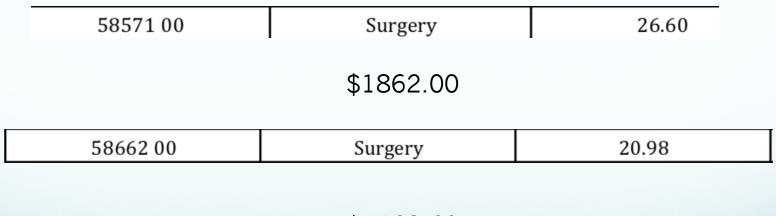

35.76         \$         2,503.20         \$           Surgery         56.41         56.41         \$         3,948.70         \$           Surgery         0.00         0.00         BR         \$           Surgery         0.00         0.00         BR         \$           Surgery         0.00         0.00         BR         \$           Surgery         9.91         9.91         \$         693.70         \$           Surgery         2.24         2.24         \$         156.80         \$           Surgery         7.49         7.49         \$         \$         \$           Surgery         20.05         20.05         \$         1,403.50         \$           Surgery         19.21         19.21         \$         1,468.60         \$ </td |

### Physician's Fee Schedule – Surgery Codes 2021



\$1468.60

# The Economics of Endometriosis EXCISION Surgery

- Two ports. Ablation of three lesions in the culdesac 40 minutes – 58662
- 7 ports. Excision of Stage IV endometriosis, excision of rectovaginal lesion with rectal defect two layer closure, excision of invasive lesion of the bladder with two layer closure, excision of diaphragmatic lesion, bilateral endometrioma cyst wall excision with closure and bilateral oopheropexy, rectoscopy and rectal integrity testing – 8.5 hrs - 58662

The Economics of Endometriosis EXCISION Surgery

private practice vs hospital employed

The Economics of Endometriosis EXCISION Surgery – Physician 58662 - 8.5 hr surgery private practice = cash only \$12,000 - \$62,000 hospital employed = commercial insurance \$1468

# Endometriosis is on the March