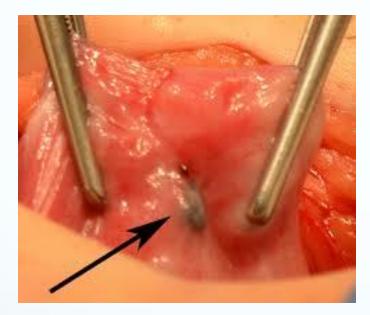

### Where is Endometriosis?

 In the Pelvis and Abdomen: sidewalls, bladder, large and small intestine, diaphragm, thoracic cavity......

# Endometriosis: its everywhere