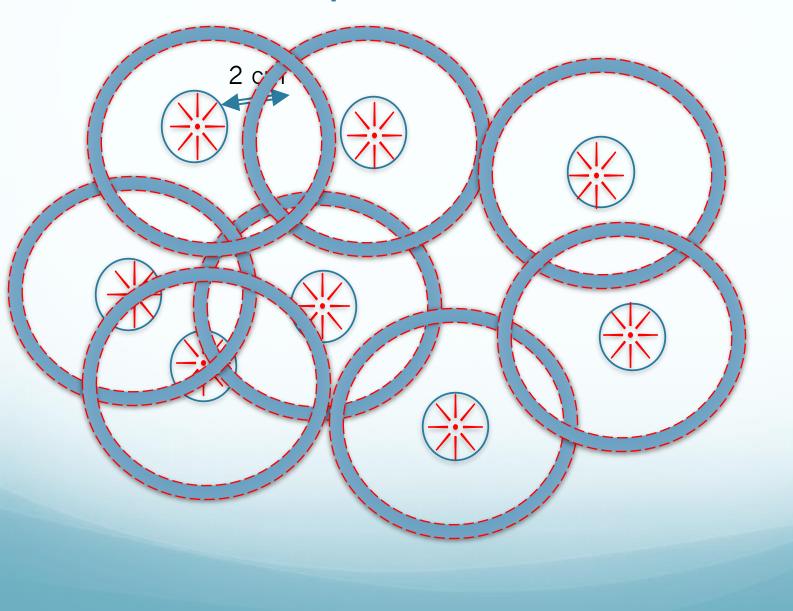

#### **Complete Excision is curative**

So What is and Why "Radical Widefield Excision of Endometriosis"

• Grossly Visible and non-visible lesions – 2 cm

ORAL PRESENTATION Volume 226, Issue 3, Supplement S1273-S1274March 2022 Improved pain and quality of life after complete pelvic peritonectomy M. Misal2 · M. Girardo1 · M. Wasson3