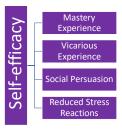

### Theoretical framework: Bandura Self-efficacy Theory

• "Successful efficacy builders do more than convey positive appraisals. In addition to raising people's beliefs in their capabilities, they structure situations for them in ways that bring success and avoid placing people in situations prematurely where they are likely to fail often." (Bandura, 1994, p. 3).

### • Self-efficacy

- School Nurses practice in relative isolation
   Many do not communicate expertise and self-efficacy (Buresh & Gordon, 2013)
- A lack of social modeling, social persuasion and mastery combined with isolated practice limits the possibility of increasing self-efficacy. (Bandura, 1997, Yonkaitis, 2017)
- School nurses verbalize lack of confidence providing communication with difficult or angry people (CCS Professional Development Evaluation, 2017)