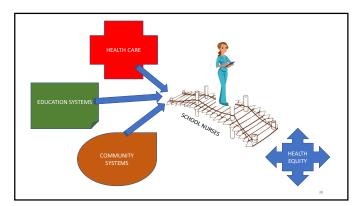

lities, they structure situations for them in ways that bring success and avoid placing people in situations prematurely where they are likely to fail often." (Bandura, 1994, p. 3).



34

### **Creating Voice**

### • Self-efficacy

- School Nurses practice in relative isolation
   Many do not communicate expertise and self-efficacy (Buresh & Gordon, 2013)
- A lack of social modeling, social persuasion and mastery combined with isolated practice limits the possibility of increasing self-efficacy. (Bandura, 1997, Yonkaitis, 2017)
- School nurses verbalize lack of confidence providing communication with difficult or angry people (CCS Professional Development Evaluation, 2017)

School nurses must have the skills to communicate and advocate for best practice (ANA and NASN, 2017)

35











School Nurse Role in SEL needs













WHAT WE ARE SEEING

CHANGING THE WAY WE ARE DOING THINGS

COLLABORATION WITH OTHER DISCIPLINES AND LEGISLATORS

CHANGING WORK PRACTICE AND CHANGING WORK ETHIC





47

### References

- Bandura, A. (1994). Self-efficacy. In V. S. Ramachaudran (Ed.), Encyclopedia of Human Behavior, pp. 71-81). New York: Academic Press.
   Bandura, A. (1977). Analysis of Self-Efficacy Theory of Behavioral Change. Cognitive Theory and Research, 1(4), 297-310.
- Buresh, B., & Gordon, S. (2013). From silence to voice: what nurses know and must communicate to the public (3rd ed.). Ithaca, NY: Cornell University Press.HHS. 2020. Heart disease and African Americans. https://minorityhealth.hhs.gov/omh/browse.aspx?ivi= 4&lvliid=19 (acressed October 20, 2020).
- Centers f